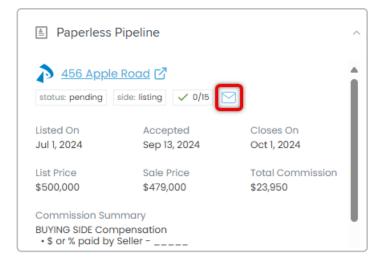

#### Transaction Name

Click the Transaction Name to open it in a new Paperless Pipeline window.

Transaction Status, Side & Completion Percentage

Review the transaction's process by viewing the current Status, Side, and Completion Percentage.

Your Transaction Maildrop Address

Send emails to your transaction maildrop address in one of the following ways:

- From Your Email App: Click the envelope icon to open a new message in your default email app with the maildrop address already added as a recipient.
- From Follow Up Boss: Right-click the envelope icon, select [Copy email address], and paste it into the recipient field of your email.

Transaction Dates

View important dates like Listed On, Accepted, and Closes On.

| Paperless                                             | Pipeline                 |                              |
|-------------------------------------------------------|--------------------------|------------------------------|
| status: pending                                       | side: listing 🗸 0/15 🖂   |                              |
| Listed On<br>Jul 1, 2024                              | Accepted<br>Sep 13, 2024 | Closes On<br>Oct 1, 2024     |
| List Price<br>\$500,000                               | Sale Price<br>\$479,000  | Total Commission<br>\$23,950 |
| Commission Sun<br>BUYING SIDE Com<br>•\$ or % paid by | npensation               |                              |

Transaction Commission Details

View the List Price, Sale Price, Total Commission, and Commission Summary.

| Paperless P <u>456 Apple</u> status: pending s                                 |                          |                              |
|--------------------------------------------------------------------------------|--------------------------|------------------------------|
| Listed On<br>Jul 1, 2024                                                       | Accepted<br>Sep 13, 2024 | Closes On<br>Oct 1, 2024     |
| List Price<br>\$500,000                                                        | Sale Price<br>\$479,000  | Total Commission<br>\$23,950 |
| Commission Sum<br>BUYING SIDE Comp<br>•\$ or % paid by S<br>•\$ or % paid by E | pensation<br>Seller      |                              |
| LISTING SIDE Comp<br>• \$ or %                                                 | pensation                |                              |
| REFERRAL Comper<br>• Referrer Name -                                           |                          |                              |