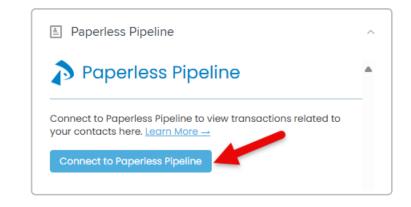

#### Enable:

• Click [Enable].

Connect to Your Paperless Pipeline Profile

Connect to your Paperless Pipeline profile in the embedded app within Follow Up Boss.

Who Can Do This: Anyone can connect to their Paperless Pipeline profile once an admin has enabled the embedded app.

## **Connect to Paperless Pipeline**:

• Click [Connect to Paperless Pipeline].

- If you're not already signed in, log into Paperless Pipeline.
- Click [Close Window] to return to Follow Up Boss.