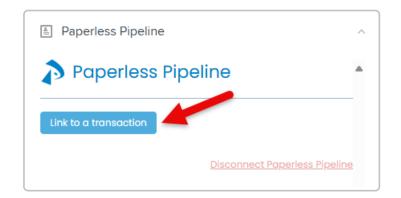

## Link Transaction(s):

• Click [Link to a transaction] from the Paperless Pipeline embedded app.

• Start typing the *Transaction Name or Property Address* to search for the related transaction.

| Paperless Pipeline Dev                                                                                                               |                     |
|--------------------------------------------------------------------------------------------------------------------------------------|---------------------|
| search transactions                                                                                                                  |                     |
| Start typing to search transactions to link t<br>Linking this contact to a Paperless Pipeline<br>display that transaction info here. |                     |
|                                                                                                                                      |                     |
|                                                                                                                                      |                     |
|                                                                                                                                      |                     |
|                                                                                                                                      |                     |
| Cancel                                                                                                                               | Link Transaction(s) |