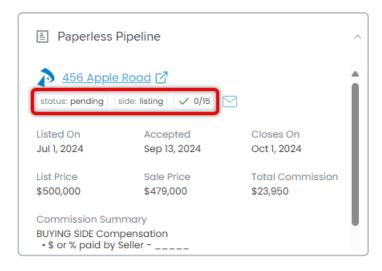

#### Transaction Name

Click the Transaction Name to open it in a new Paperless Pipeline window.

Transaction Status, Side & Completion Percentage

Review the transaction's process by viewing the current Status, Side, and Completion Percentage.