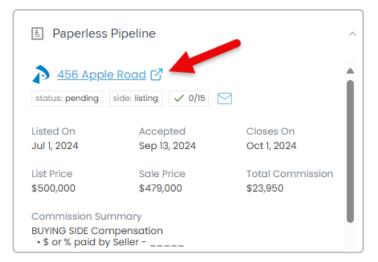

#### Transaction Name

Click the Transaction Name to open it in a new Paperless Pipeline window.

Transaction Status, Side & Completion Percentage

Review the transaction's process by viewing the current Status, Side, and Completion Percentage.

Your Transaction Maildrop Address

Send emails to your transaction maildrop address in one of the following ways:

- From Your Email App: Click the envelope icon to open a new message in your default email app with the maildrop address already added as a recipient.
- From Follow Up Boss: Right-click the envelope icon, select [Copy email address], and paste it into the recipient field of your email.

Transaction Dates

View important dates like Listed On, Accepted, and Closes On.

| Paperless                                             | Pipeline                 |                              |
|-------------------------------------------------------|--------------------------|------------------------------|
| status: pending                                       | side: listing 🗸 0/15 🖂   |                              |
| Listed On<br>Jul 1, 2024                              | Accepted<br>Sep 13, 2024 | Closes On<br>Oct 1, 2024     |
| List Price<br>\$500,000                               | Sale Price<br>\$479,000  | Total Commission<br>\$23,950 |
| Commission Sun<br>BUYING SIDE Com<br>•\$ or % paid by | npensation               |                              |

Transaction Commission Details

View the List Price, Sale Price, Total Commission, and Commission Summary.

| Paperless P <u>456 Apple</u> status: pending s                                 |                          |                              |
|--------------------------------------------------------------------------------|--------------------------|------------------------------|
| Listed On<br>Jul 1, 2024                                                       | Accepted<br>Sep 13, 2024 | Closes On<br>Oct 1, 2024     |
| List Price<br>\$500,000                                                        | Sale Price<br>\$479,000  | Total Commission<br>\$23,950 |
| Commission Sum<br>BUYING SIDE Comp<br>•\$ or % paid by S<br>•\$ or % paid by E | pensation<br>Seller      |                              |
| LISTING SIDE Comp<br>• \$ or %                                                 | pensation                |                              |
| REFERRAL Comper<br>• Referrer Name -                                           |                          |                              |